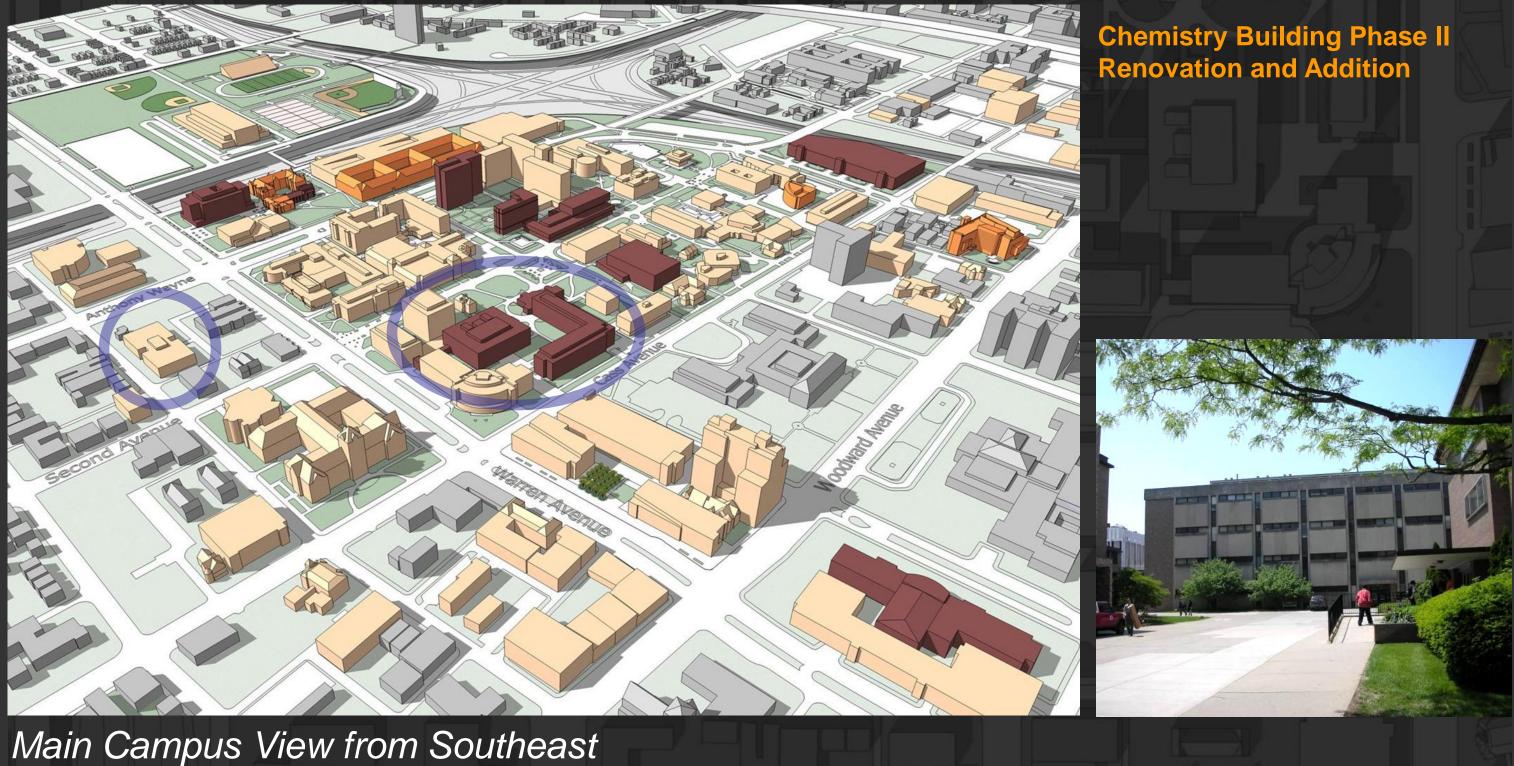

#### C. S. Mott Building Renovation

#### New: 2000 to 2008

Medical Campus View from Southeast

31 **Presentation to Board of Governors - June 18, 2008** 