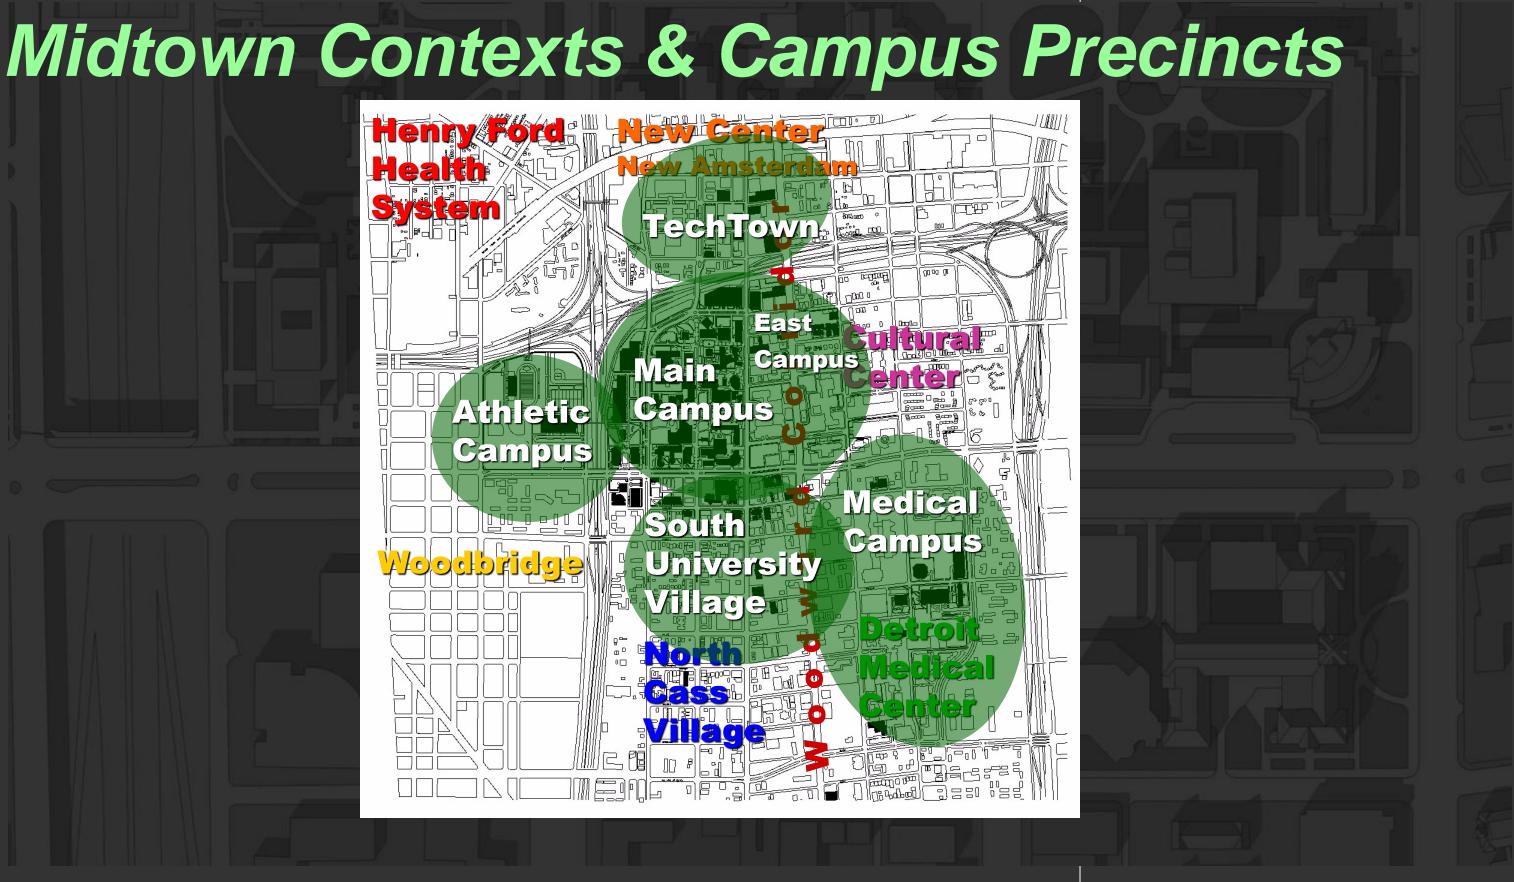

# 2008: Master Plan Update - Prospects

Successful Capital Campaign

Midtown and Downtown Resurgence

Henry Ford Health System Commitment

TechTown

**I-94 Service Drives and Third St Closure** Midtown Loop

**Presentation to Board of Governors - June 18, 2008** 105