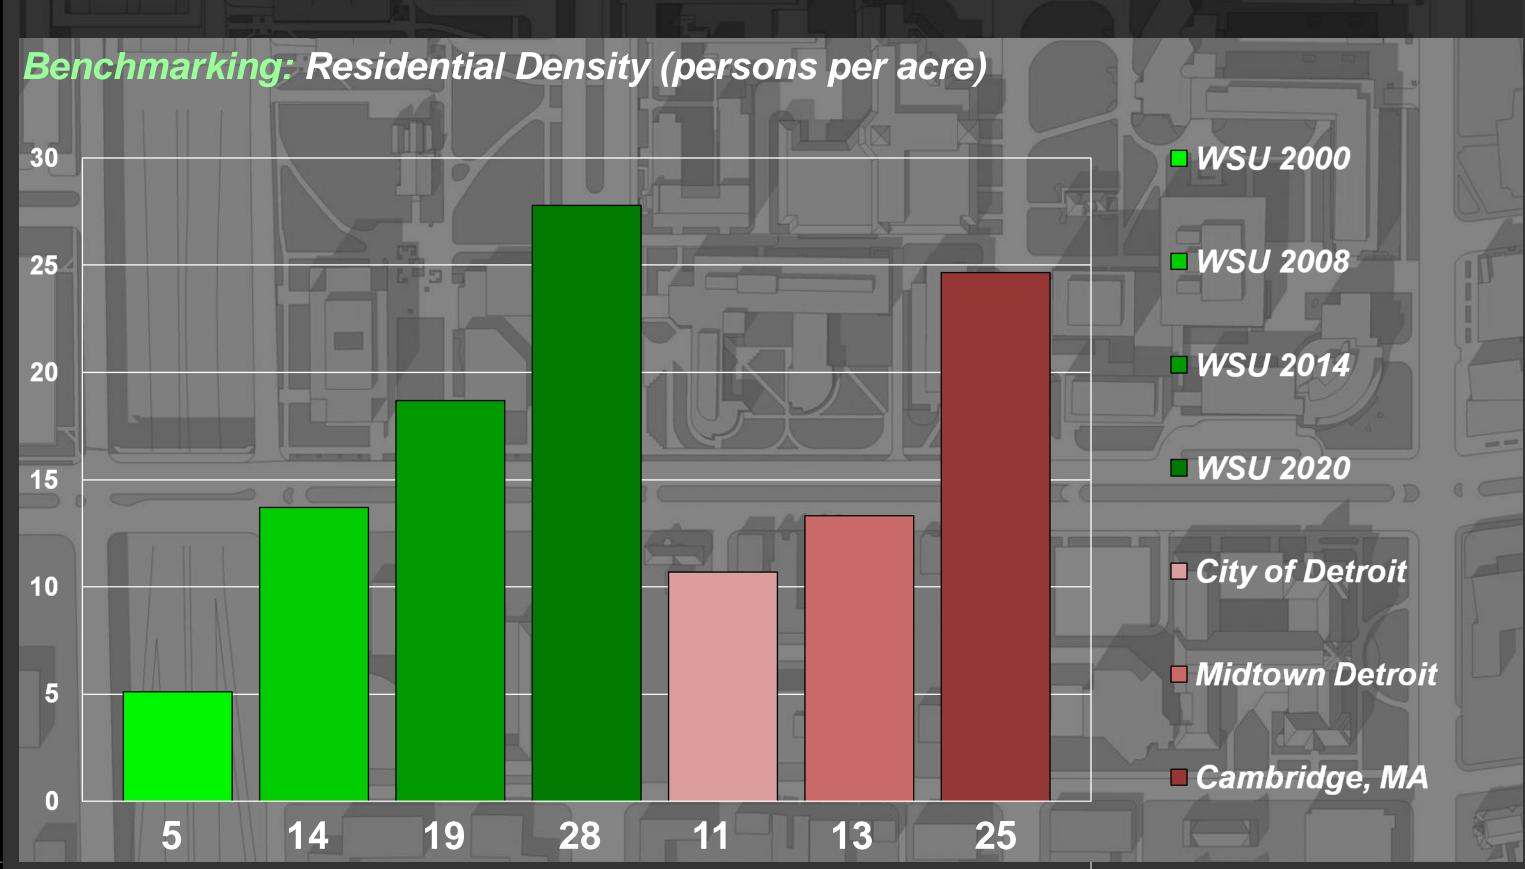

## 2008 Update

2020 Campus Master Plan - Goals Use major projects to enhance campus image **Encourage residential development** Create a sense of place in each precinct Improve wayfinding and linkages between precincts Enhance parking distribution \* 40,000 students: community, commute, distance