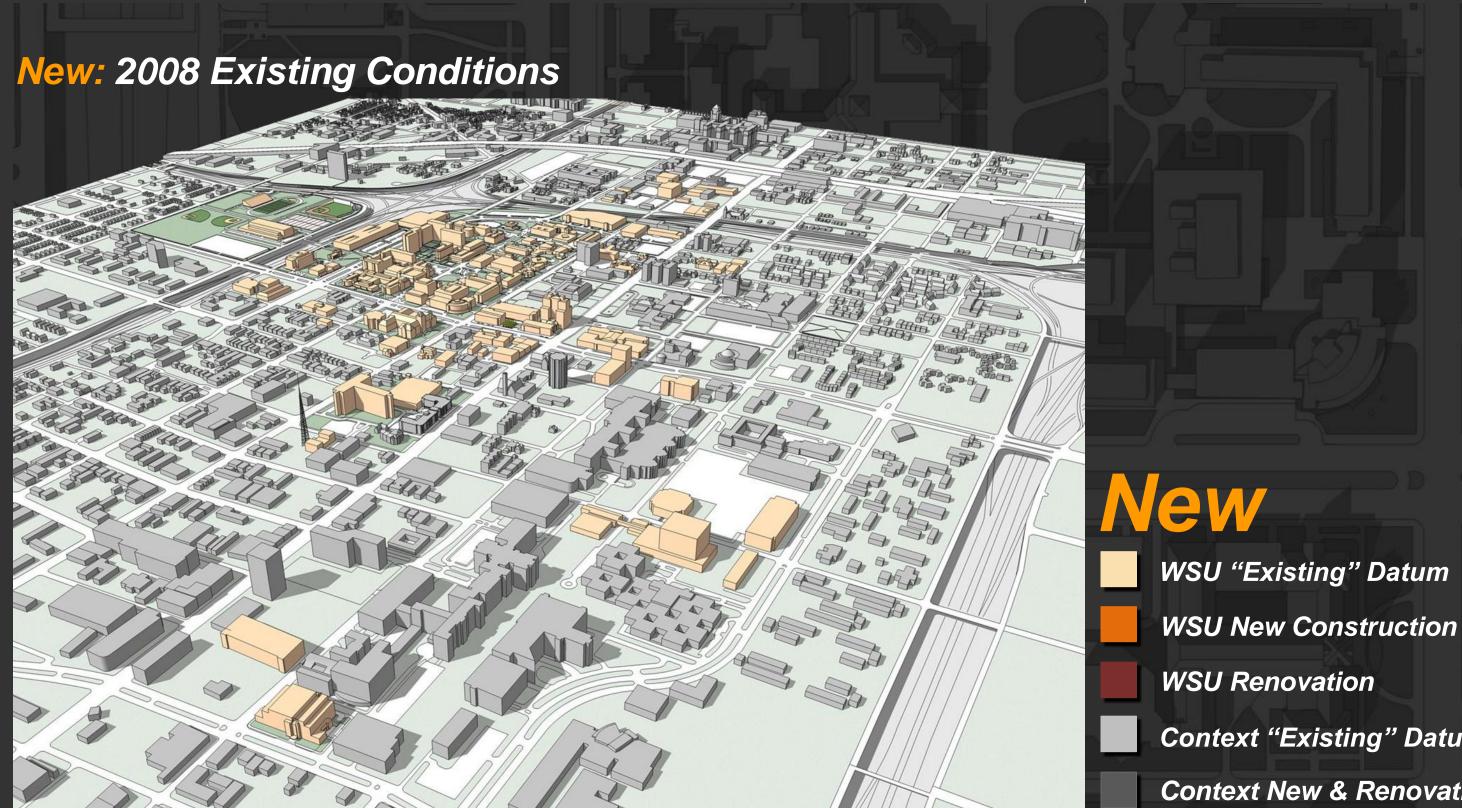

#### New: 2000 to 2008

Main Campus View from Northwest

Presentation to Board of Governors - June 18, 2008

#### 2008 Update

WSU "Existing" Datum WSU New Construction WSU Renovation Context "Existing" Datum Context New & Renovation