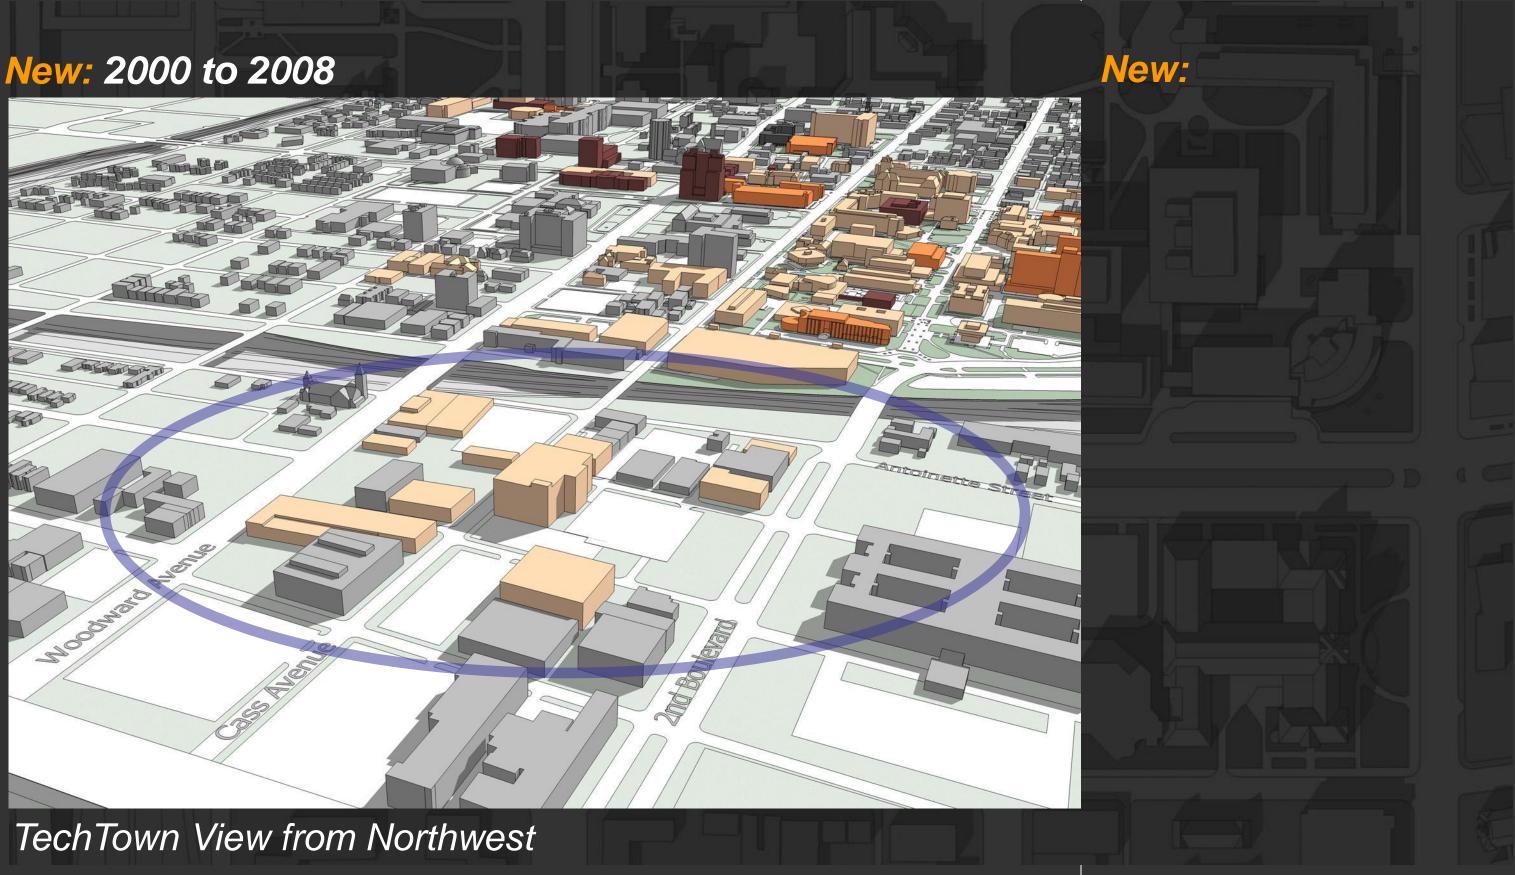

# New: 2000 to 2008

TechTown View from Northwest

39 **Presentation to Board of Governors - June 18, 2008** 

# New: 2000 to 2008

TechTown View from Northwest

Presentation to Board of Governors - June 18, 2008

# New: 2000 to 2008

TechTown View from Northwest

42 Presentation to Board of Governors - June 18, 2008