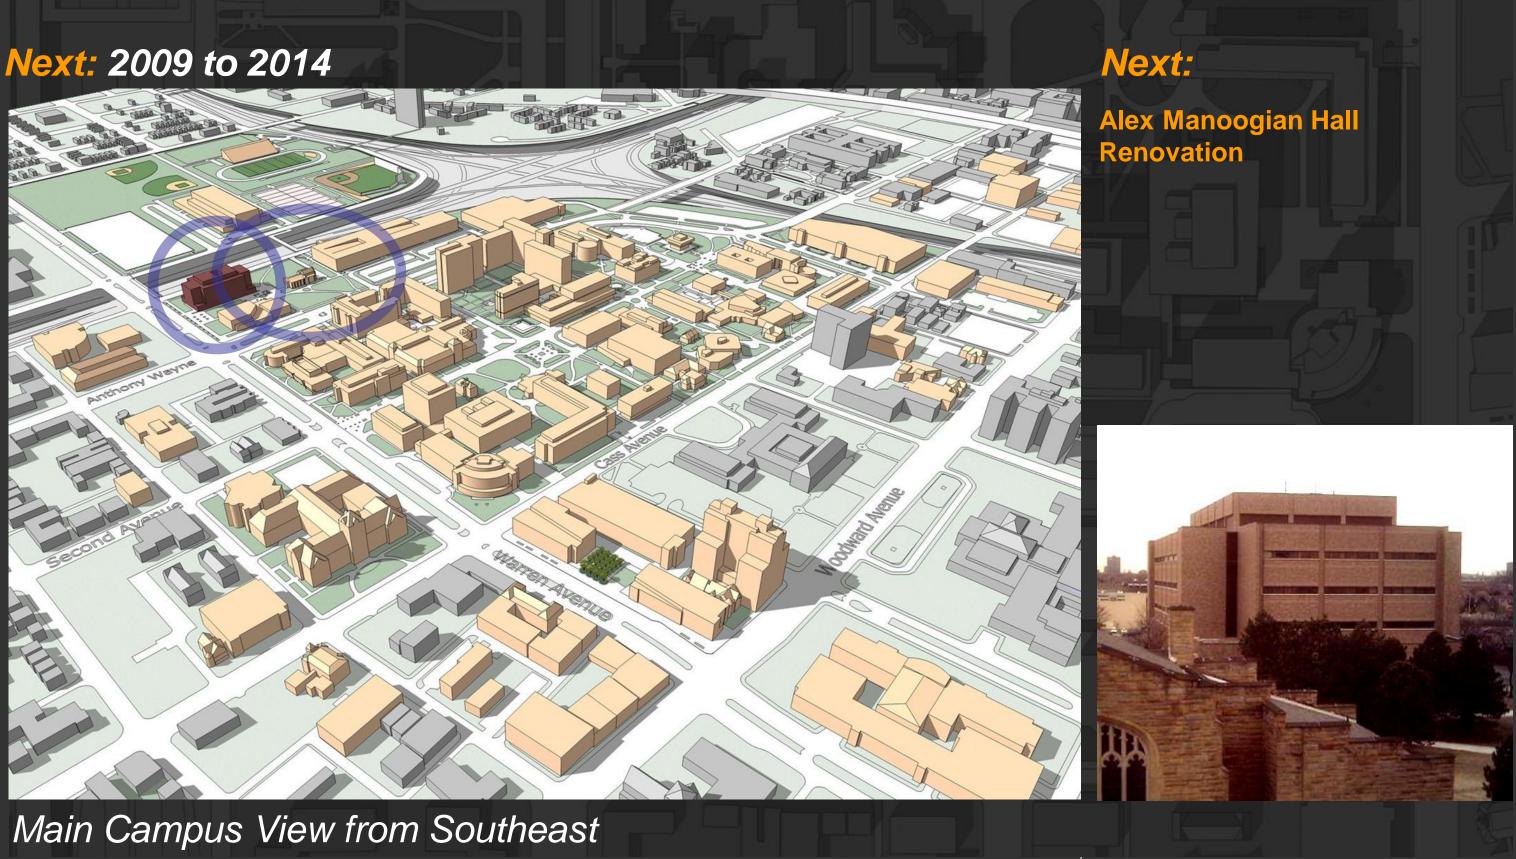

# 2008 Update

Next:

# Next: 2009 to 2014

Main Campus View from Southeast

52 Presentation to Board of Governors - June 18, 2008

# 2008 Update

Next:

Parking Structure No.1 Renovation