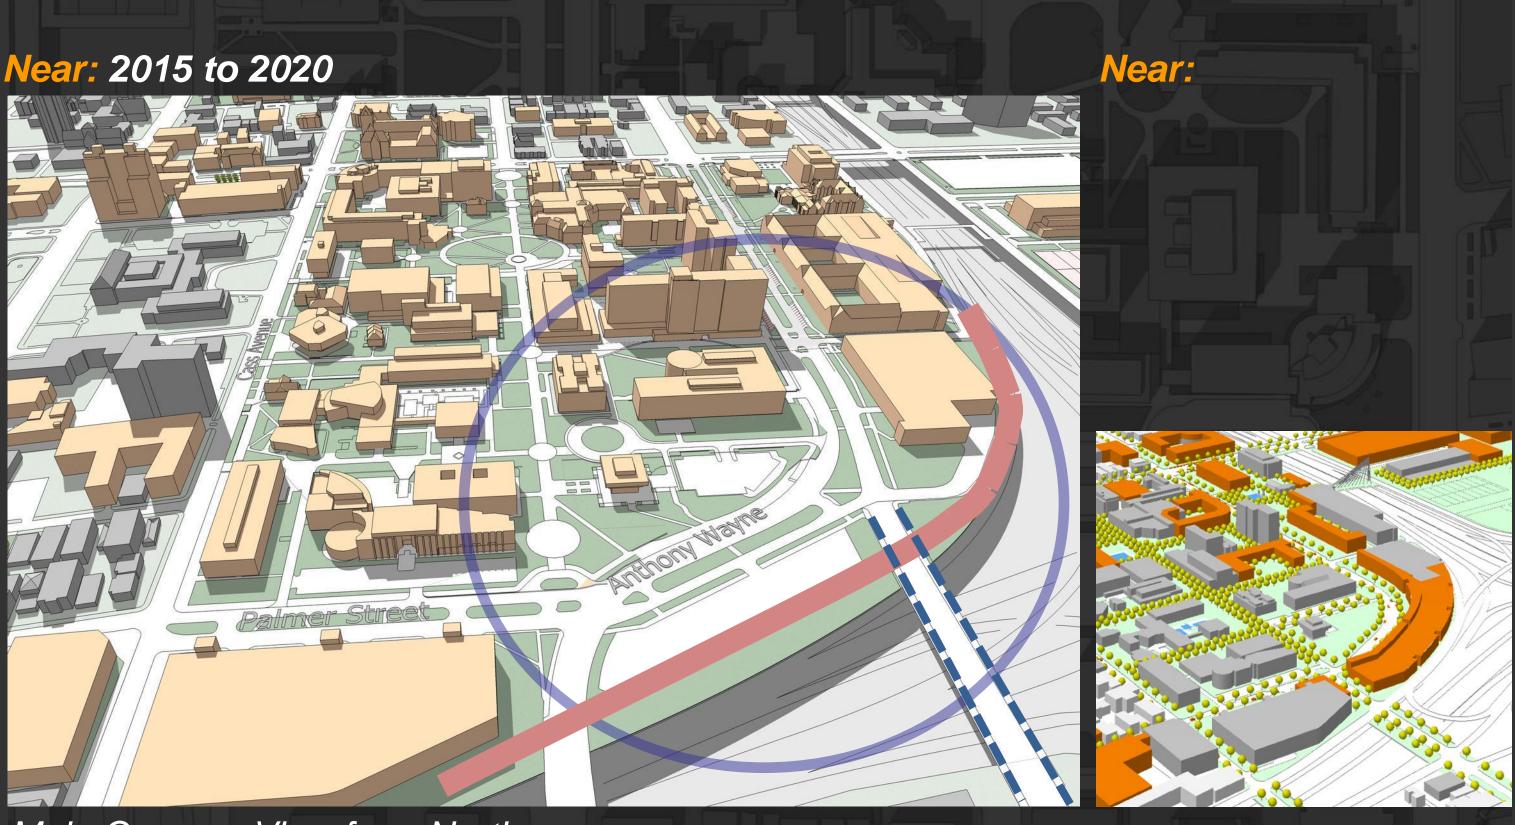

#### 2008 Update

#### Near: 2015 to 2020

Main Campus View from North

78 Presentation to Board of Governors - June 18, 2008

#### 2008 Update

- Third Street Bridge Removal Anthony Wayne Drive Improvements
- **Parking Structure 5 Renovation**
- Anthony Wayne Drive Housing Phase III

#### Near: 2015 to 2020

Main Campus View from North

Presentation to Board of Governors - June 18, 2008