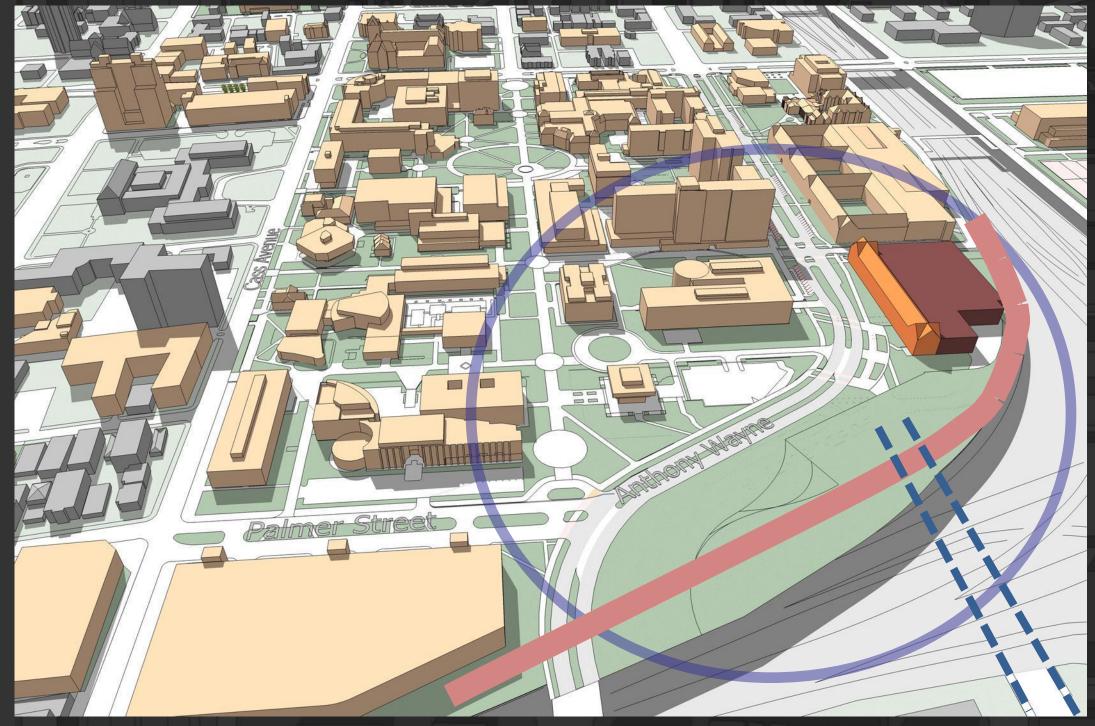

#### 2008 Update

#### Near: 2015 to 2020

Main Campus View from North

78 Presentation to Board of Governors - June 18, 2008

#### 2008 Update

- Third Street Bridge Removal Anthony Wayne Drive Improvements
- **Parking Structure 5 Renovation**
- Anthony Wayne Drive Housing Phase III

#### Near: 2015 to 2020

Main Campus View from North

Presentation to Board of Governors - June 18, 2008