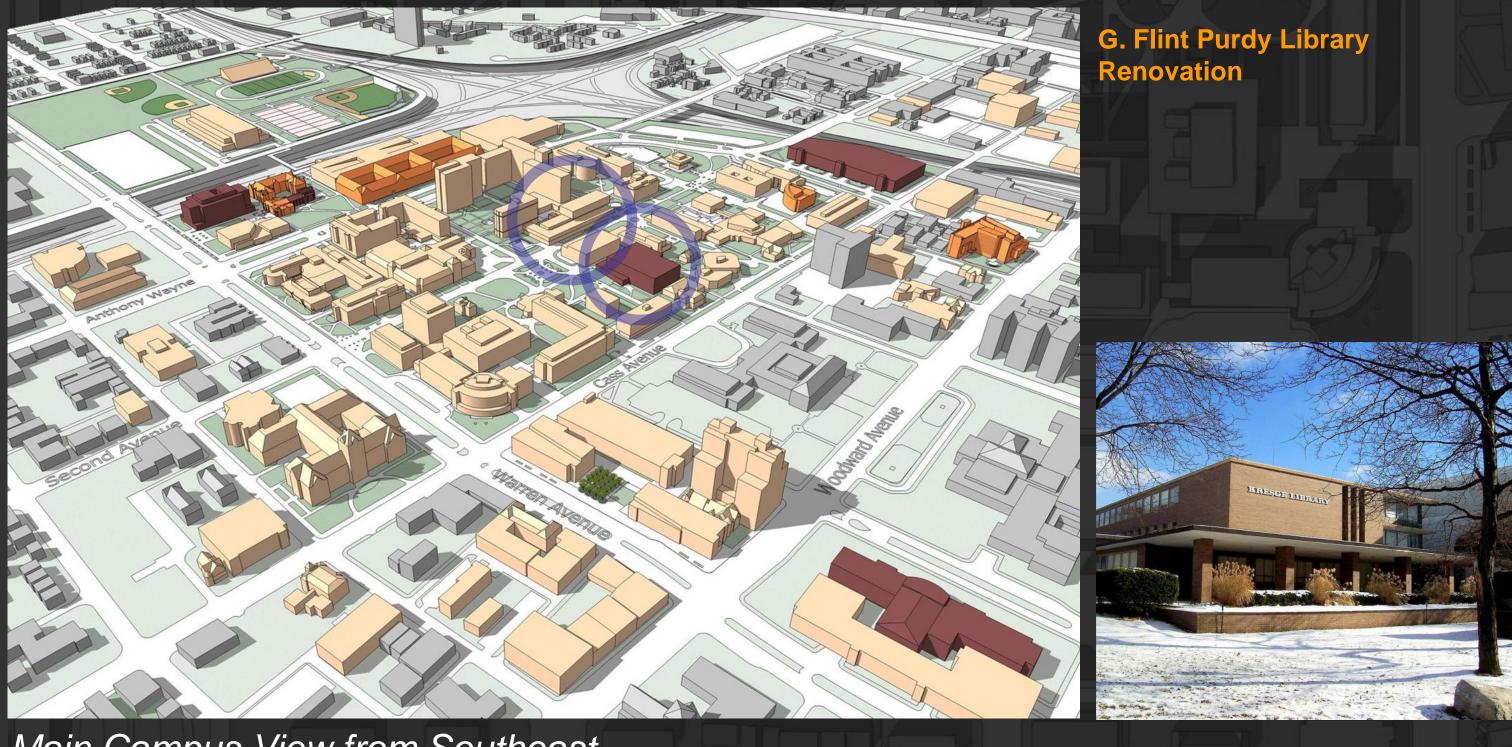

#### C. S. Mott Building Renovation

#### New: 2000 to 2008

Medical Campus View from Southeast

31 **Presentation to Board of Governors - June 18, 2008** 