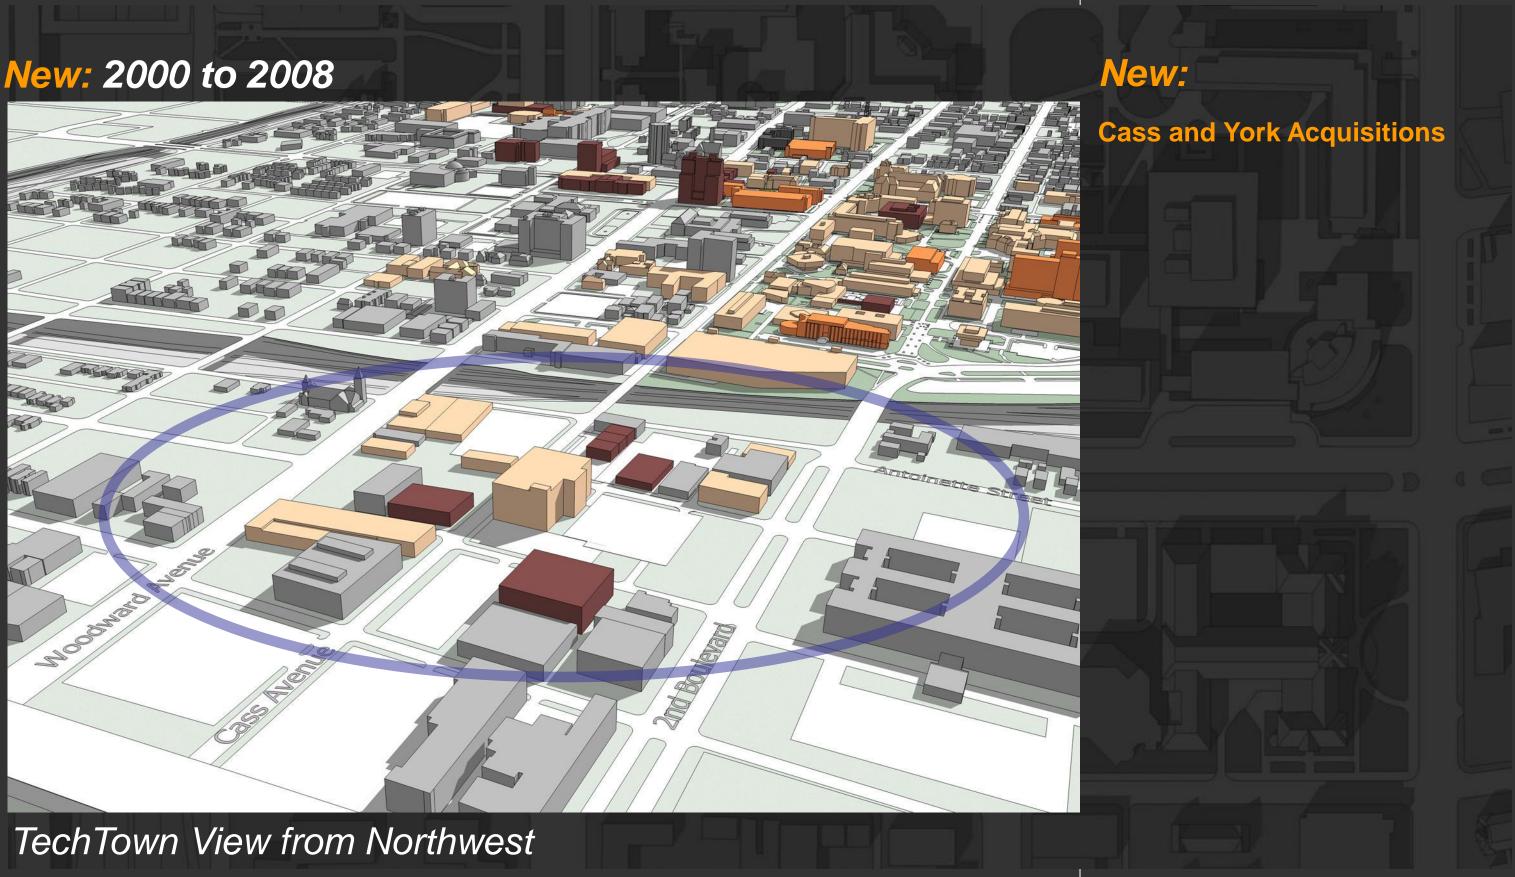

# 2008 Update

# New: 2000 to 2008

TechTown View from Northwest

Presentation to Board of Governors - June 18, 2008

### Cass and York Parking Improvements