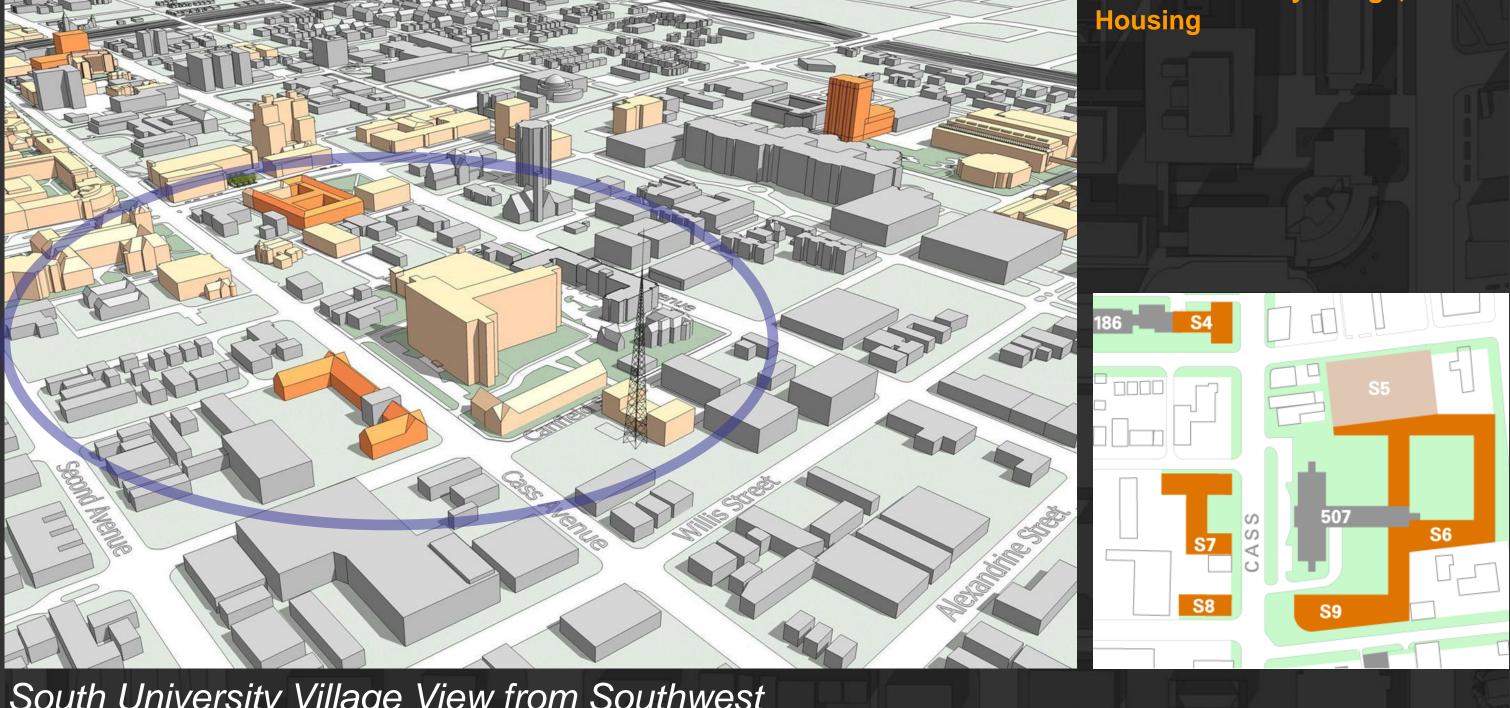

### New: 2000 to 2008

South University Village View from Southwest

Presentation to Board of Governors - June 18, 2008

### New: 2000 to 2008

South University Village View from Southwest

**34** Presentation to Board of Governors - June 18, 2008

### New: 2000 to 2008

South University Village View from Southwest

**35** Presentation to Board of Governors - June 18, 2008

### New: 2000 to 2008

South University Village View from Southwest

**Presentation to Board of Governors - June 18, 2008** 

#### **Near: 2015 to 2020**

South University Village View from Southwest

89 Presentation to Board of Governors - June 18, 2008

## South University Village, Cass

#### Near: 2015 to 2020

South University Village View from Southwest

90 Presentation to Board of Governors - June 18, 2008