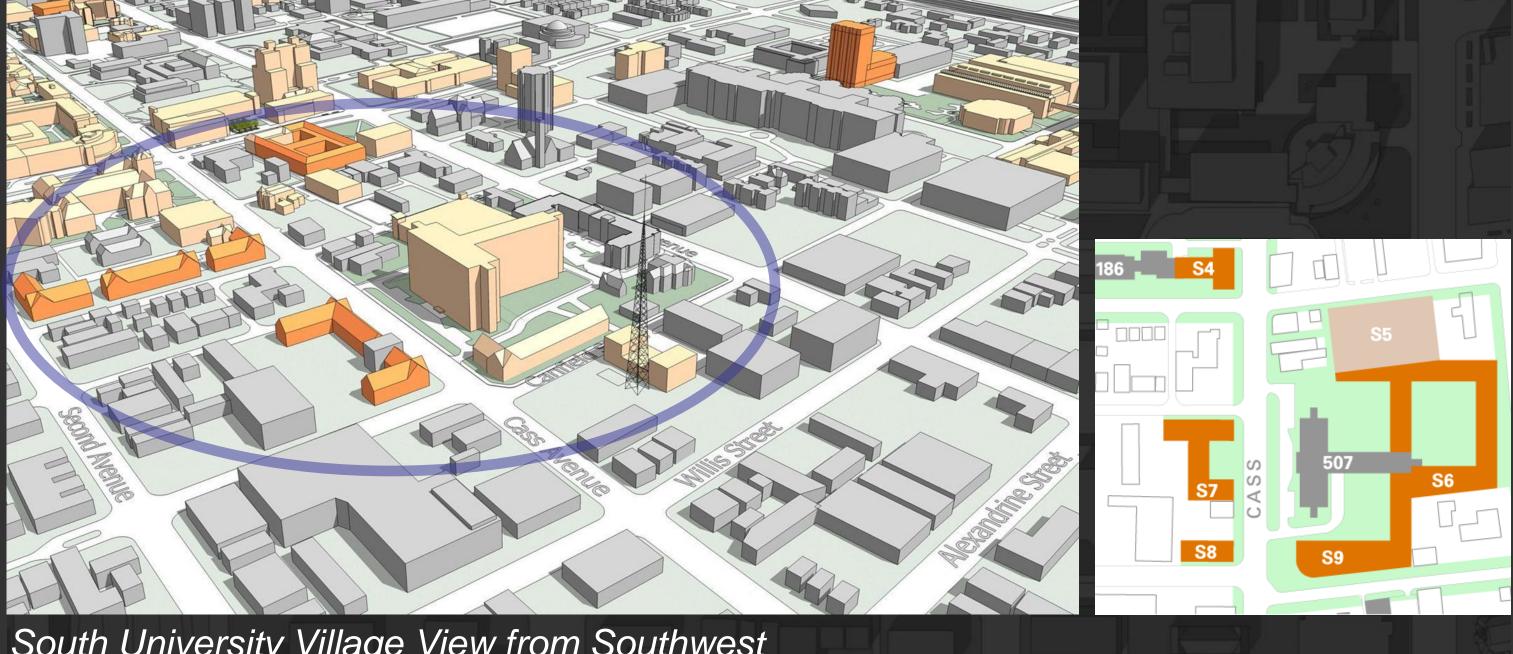

#### **Near: 2015 to 2020**

South University Village View from Southwest

89 Presentation to Board of Governors - June 18, 2008

## South University Village, Cass

#### Near: 2015 to 2020

South University Village View from Southwest

90 Presentation to Board of Governors - June 18, 2008