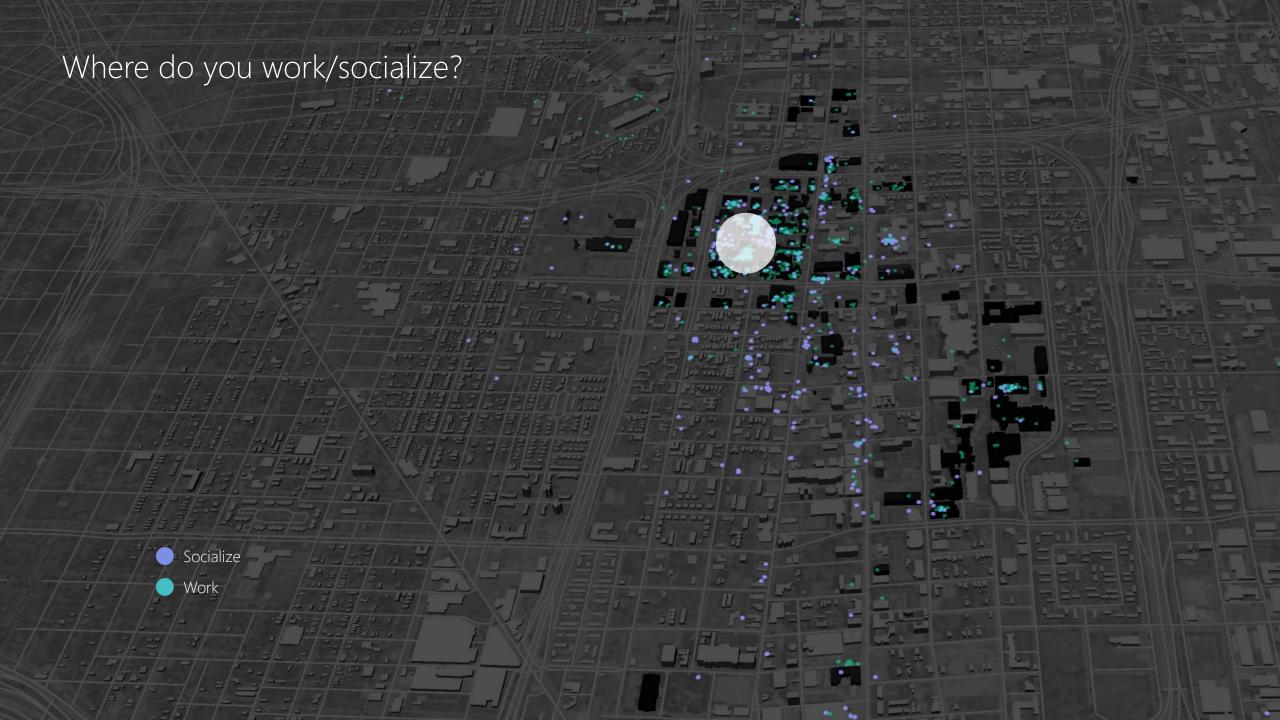

CoMap Survey

## CoMap Survey Respondents

791 respondents

### CoMap Survey Results

10,200 icons placed

Next Steps