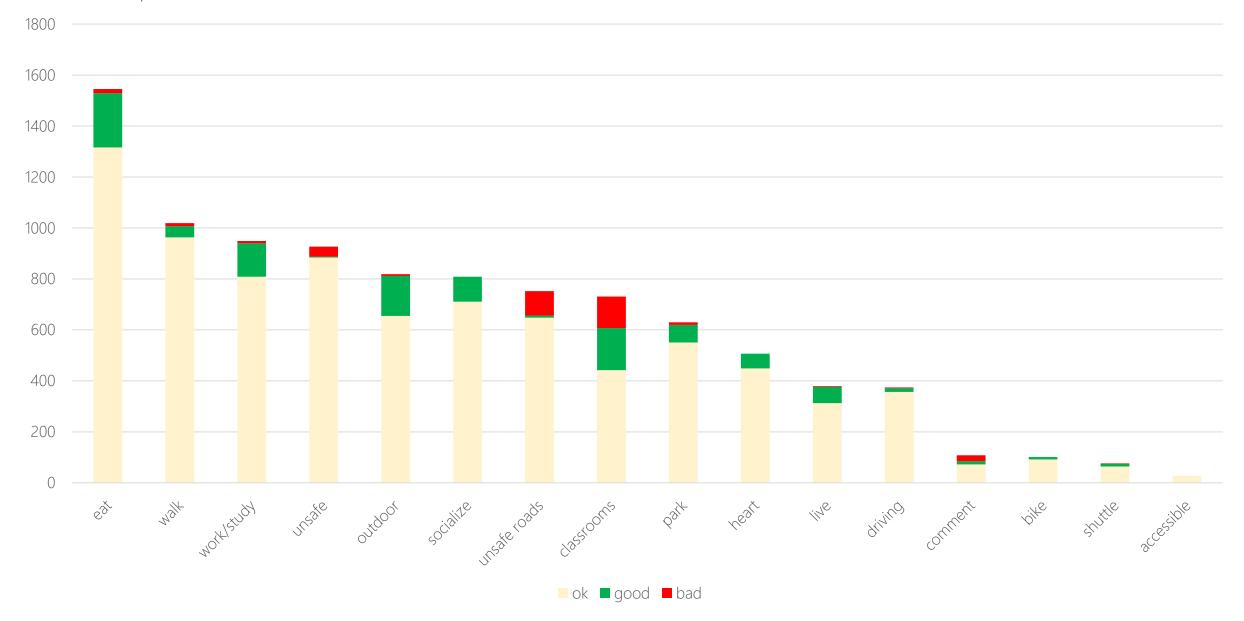

|     |     |
|                           |     |     |     |     | public<br>kickoff<br>(12/5) |     | public<br>session<br>(2/19) | sess | olic<br>sion<br>n/April) | public<br>session<br>(May) |     |     |

## City/campus history





Space Analytics

#### Assignable square feet by space type



TOTAL: 4.25 million ASF

<sup>\*</sup>Excludes residential (FICM 900 – 1,017,000 ASF), parking (FICM 700 – 2,640,000 ASF), and unclassified space Special use facilities consist of animal quarters, athletics, demonstration space, greenhouse, media production General use facilities consist of assembly, day care, exhibition, food service, lounge, meeting room, merchandising, recreation



CoMap Survey



## CoMap Survey Respondents

791 respondents



### CoMap Survey Results

10,200 icons placed

















Next Steps