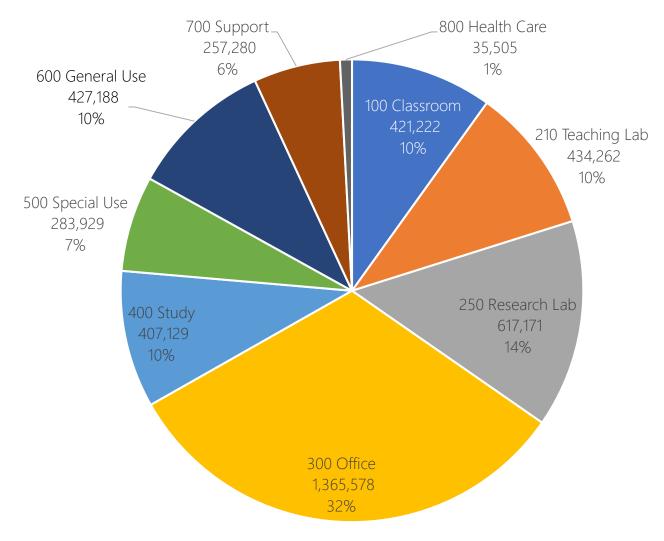

#### Assignable square feet by space type

TOTAL: 4.25 million ASF

<sup>\*</sup>Excludes residential (FICM 900 – 1,017,000 ASF), parking (FICM 700 – 2,640,000 ASF), and unclassified space Special use facilities consist of animal quarters, athletics, demonstration space, greenhouse, media production General use facilities consist of assembly, day care, exhibition, food service, lounge, meeting room, merchandising, recreation