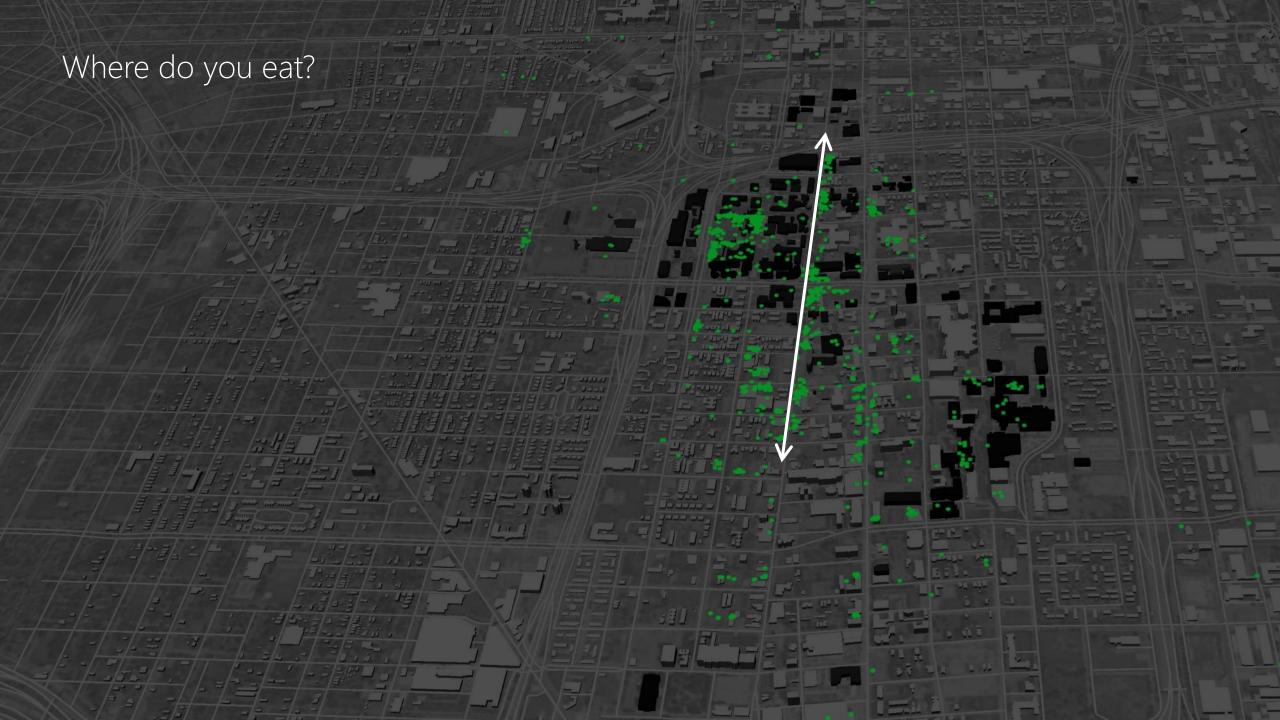

CoMap Survey

## CoMap Survey Respondents

791 respondents

### CoMap Survey Results

10,200 icons placed

Next Steps