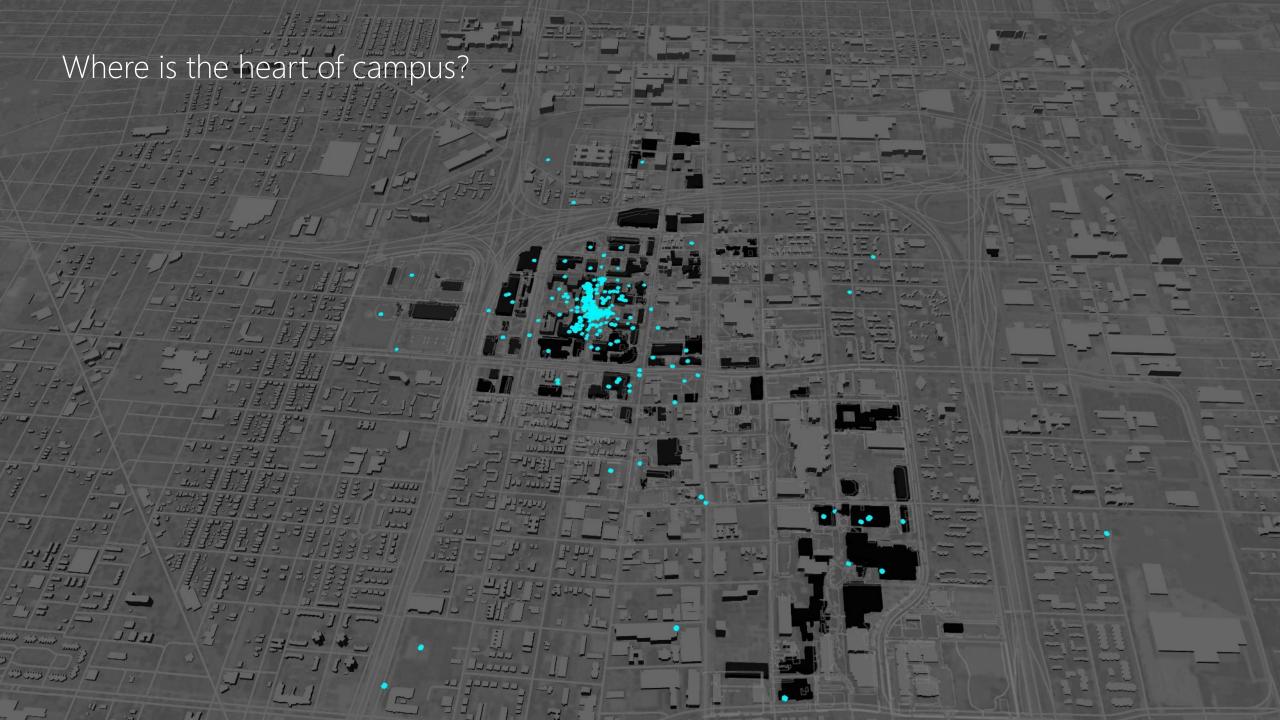

CoMap Survey

## CoMap Survey Respondents

791 respondents

### CoMap Survey Results

10,200 icons placed

Next Steps