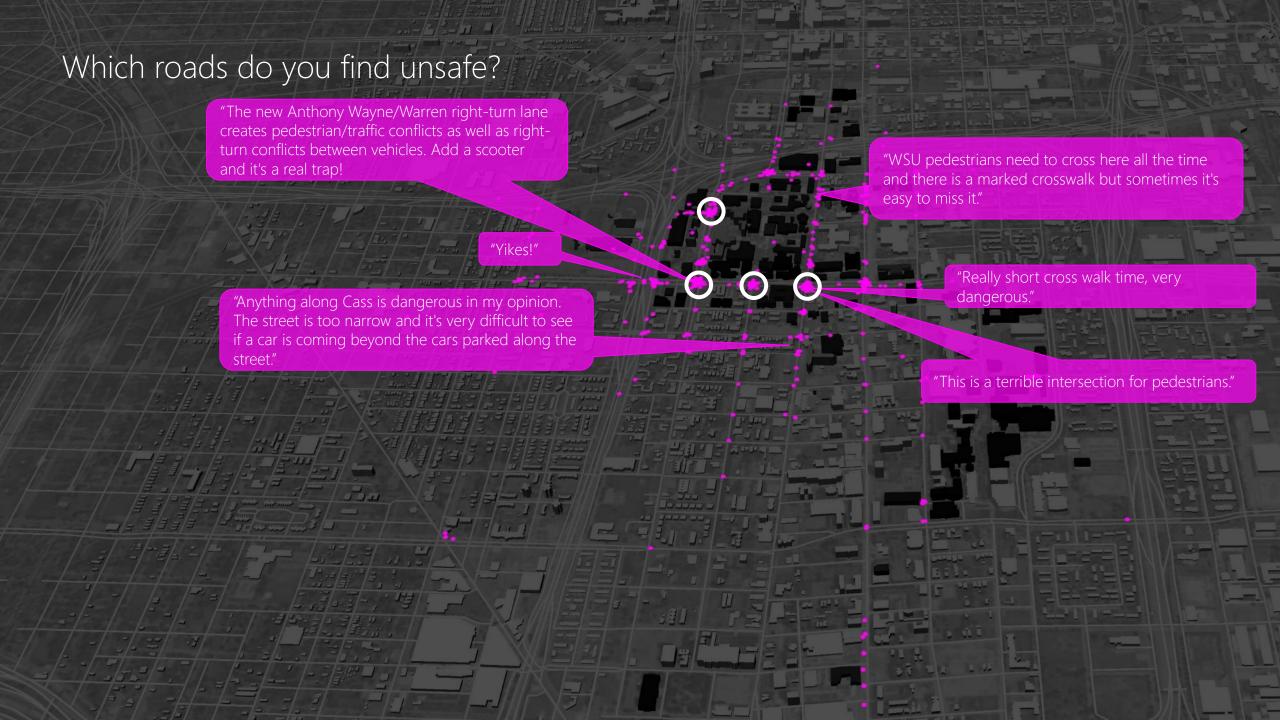

|     |
|                           |     |     |     |     | public<br>kickoff<br>(12/5) |     | public<br>session<br>(2/19) | sess | olic<br>sion<br>n/April) | public<br>session<br>(May) |     |     |

## City/campus history





Space Analytics

#### Assignable square feet by space type



TOTAL: 4.25 million ASF

<sup>\*</sup>Excludes residential (FICM 900 – 1,017,000 ASF), parking (FICM 700 – 2,640,000 ASF), and unclassified space Special use facilities consist of animal quarters, athletics, demonstration space, greenhouse, media production General use facilities consist of assembly, day care, exhibition, food service, lounge, meeting room, merchandising, recreation



CoMap Survey



## CoMap Survey Respondents

791 respondents



### CoMap Survey Results

10,200 icons placed

















Next Steps