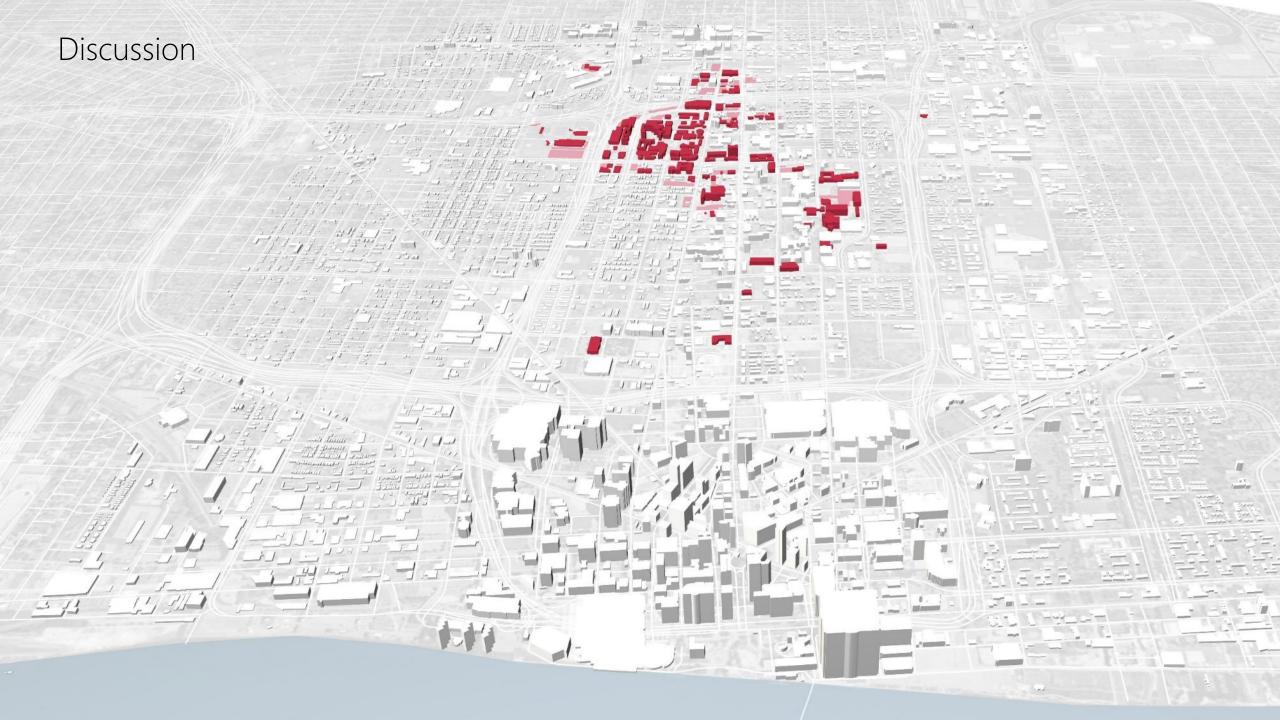

|     |     |     |     | public<br>kickoff<br>(12/5) |     | public<br>session<br>(2/19) | sess | olic<br>sion<br>n/April) | public<br>session<br>(May) |     |     |

## City/campus history





Space Analytics

#### Assignable square feet by space type



TOTAL: 4.25 million ASF

<sup>\*</sup>Excludes residential (FICM 900 – 1,017,000 ASF), parking (FICM 700 – 2,640,000 ASF), and unclassified space Special use facilities consist of animal quarters, athletics, demonstration space, greenhouse, media production General use facilities consist of assembly, day care, exhibition, food service, lounge, meeting room, merchandising, recreation



CoMap Survey



## CoMap Survey Respondents

791 respondents



### CoMap Survey Results

10,200 icons placed

















Next Steps