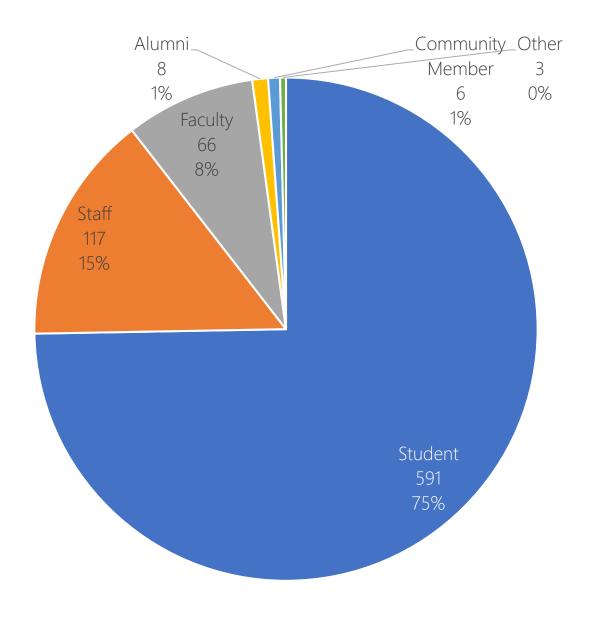

|                            |     |     |
|                           |     |     |     |     | public<br>kickoff<br>(12/5) |     | public<br>session<br>(2/19) | sess | olic<br>sion<br>n/April) | public<br>session<br>(May) |     |     |

## City/campus history





Space Analytics

#### Assignable square feet by space type



TOTAL: 4.25 million ASF

<sup>\*</sup>Excludes residential (FICM 900 – 1,017,000 ASF), parking (FICM 700 – 2,640,000 ASF), and unclassified space Special use facilities consist of animal quarters, athletics, demonstration space, greenhouse, media production General use facilities consist of assembly, day care, exhibition, food service, lounge, meeting room, merchandising, recreation



CoMap Survey



## CoMap Survey Respondents

791 respondents



### CoMap Survey Results

10,200 icons placed

















Next Steps