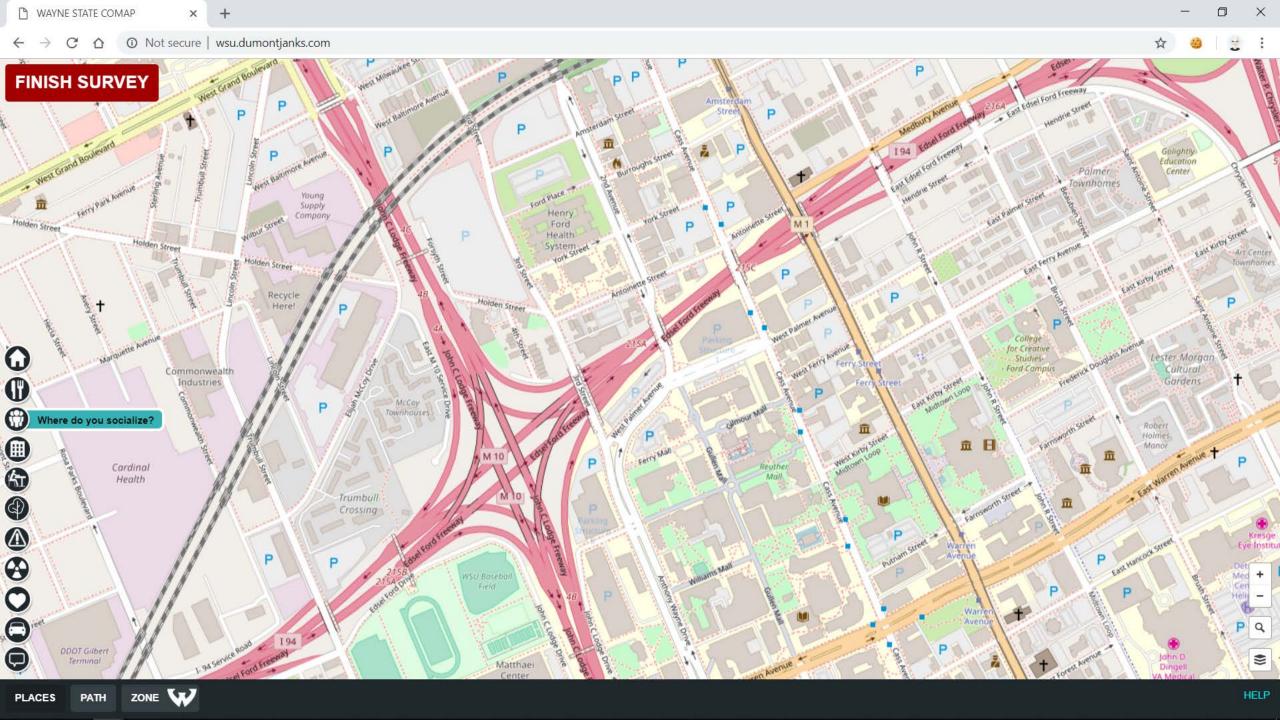

|                             |      |                          |                            |     |     |
|                           |     |     |     |     | public<br>kickoff<br>(12/5) |     | public<br>session<br>(2/19) | sess | olic<br>sion<br>n/April) | public<br>session<br>(May) |     |     |

## City/campus history





Space Analytics

#### Assignable square feet by space type



TOTAL: 4.25 million ASF

<sup>\*</sup>Excludes residential (FICM 900 – 1,017,000 ASF), parking (FICM 700 – 2,640,000 ASF), and unclassified space Special use facilities consist of animal quarters, athletics, demonstration space, greenhouse, media production General use facilities consist of assembly, day care, exhibition, food service, lounge, meeting room, merchandising, recreation



CoMap Survey



## CoMap Survey Respondents

791 respondents



### CoMap Survey Results

10,200 icons placed

















Next Steps