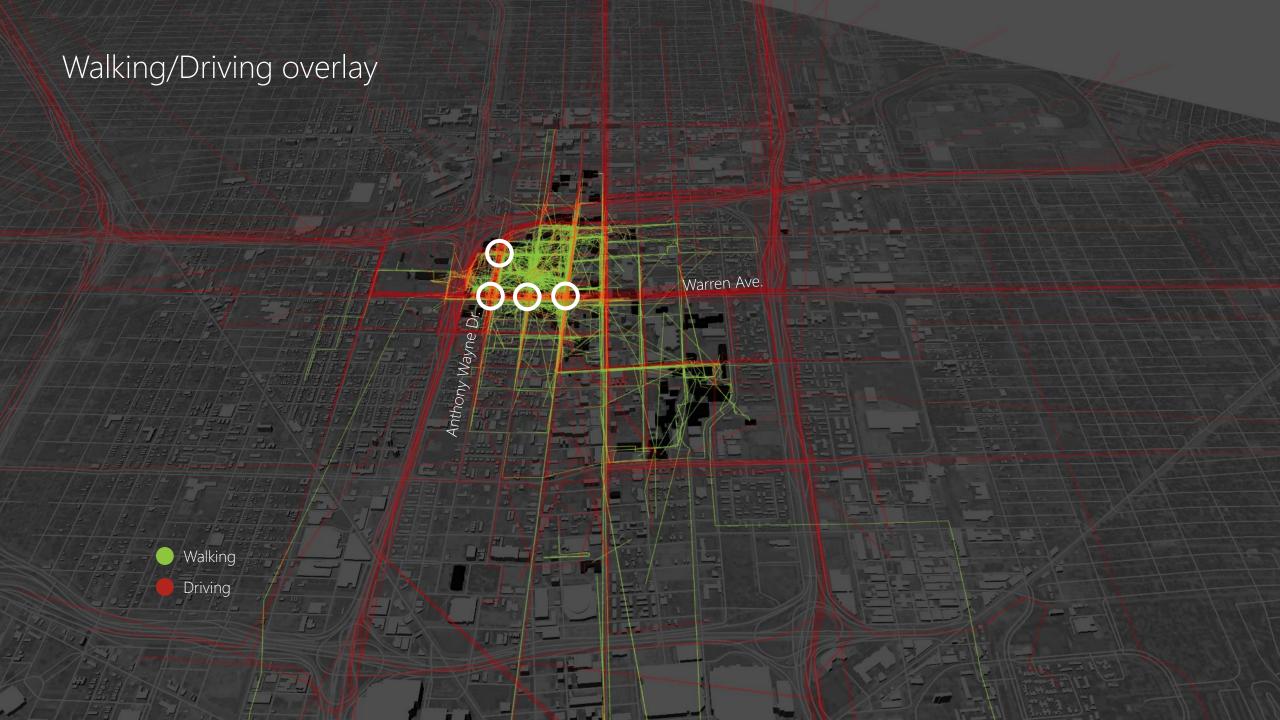

|     |
|                           |     |     |     |     | public<br>kickoff<br>(12/5) |     | public<br>session<br>(2/19) | sess | olic<br>sion<br>n/April) | public<br>session<br>(May) |     |     |

## City/campus history





Space Analytics

#### Assignable square feet by space type



TOTAL: 4.25 million ASF

<sup>\*</sup>Excludes residential (FICM 900 – 1,017,000 ASF), parking (FICM 700 – 2,640,000 ASF), and unclassified space Special use facilities consist of animal quarters, athletics, demonstration space, greenhouse, media production General use facilities consist of assembly, day care, exhibition, food service, lounge, meeting room, merchandising, recreation



CoMap Survey



## CoMap Survey Respondents

791 respondents



### CoMap Survey Results

10,200 icons placed

















Next Steps