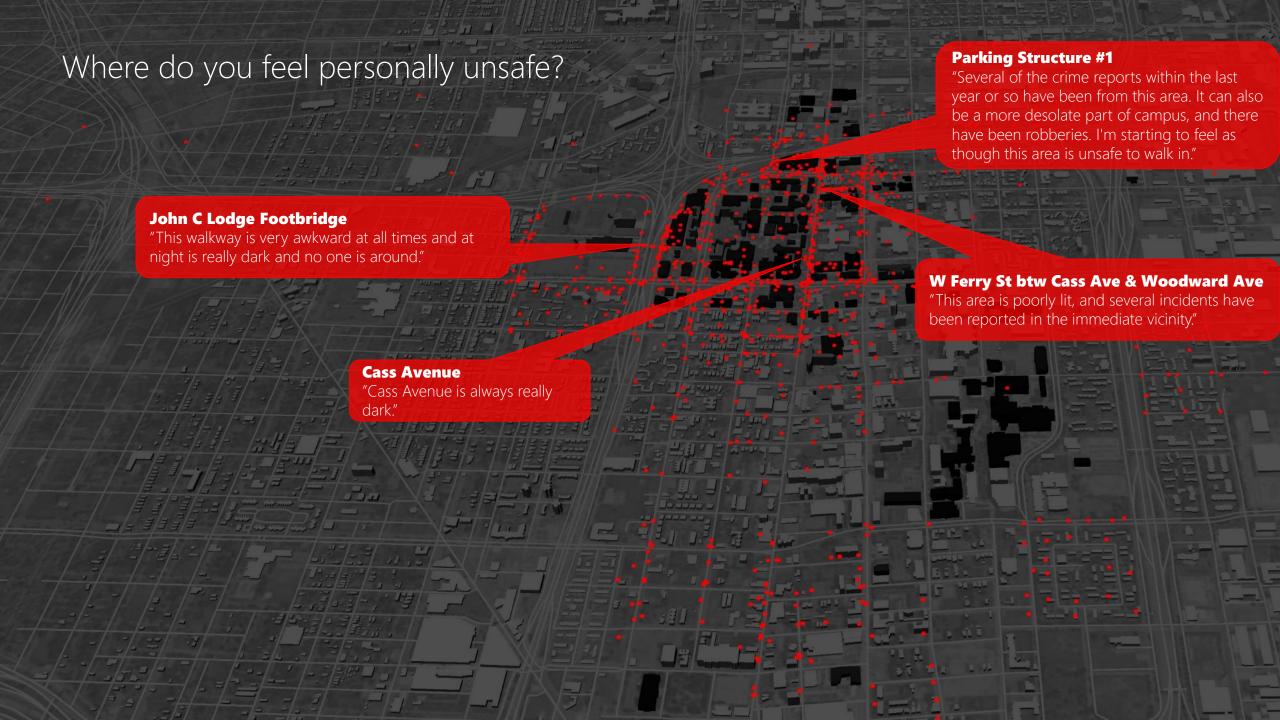

|     |
|                           |     |     |     |     | public<br>kickoff<br>(12/5) |     | public<br>session<br>(2/19) | sess | olic<br>sion<br>n/April) | public<br>session<br>(May) |     |     |

## City/campus history





Space Analytics

#### Assignable square feet by space type



TOTAL: 4.25 million ASF

<sup>\*</sup>Excludes residential (FICM 900 – 1,017,000 ASF), parking (FICM 700 – 2,640,000 ASF), and unclassified space Special use facilities consist of animal quarters, athletics, demonstration space, greenhouse, media production General use facilities consist of assembly, day care, exhibition, food service, lounge, meeting room, merchandising, recreation



CoMap Survey



## CoMap Survey Respondents

791 respondents



### CoMap Survey Results

10,200 icons placed

















Next Steps