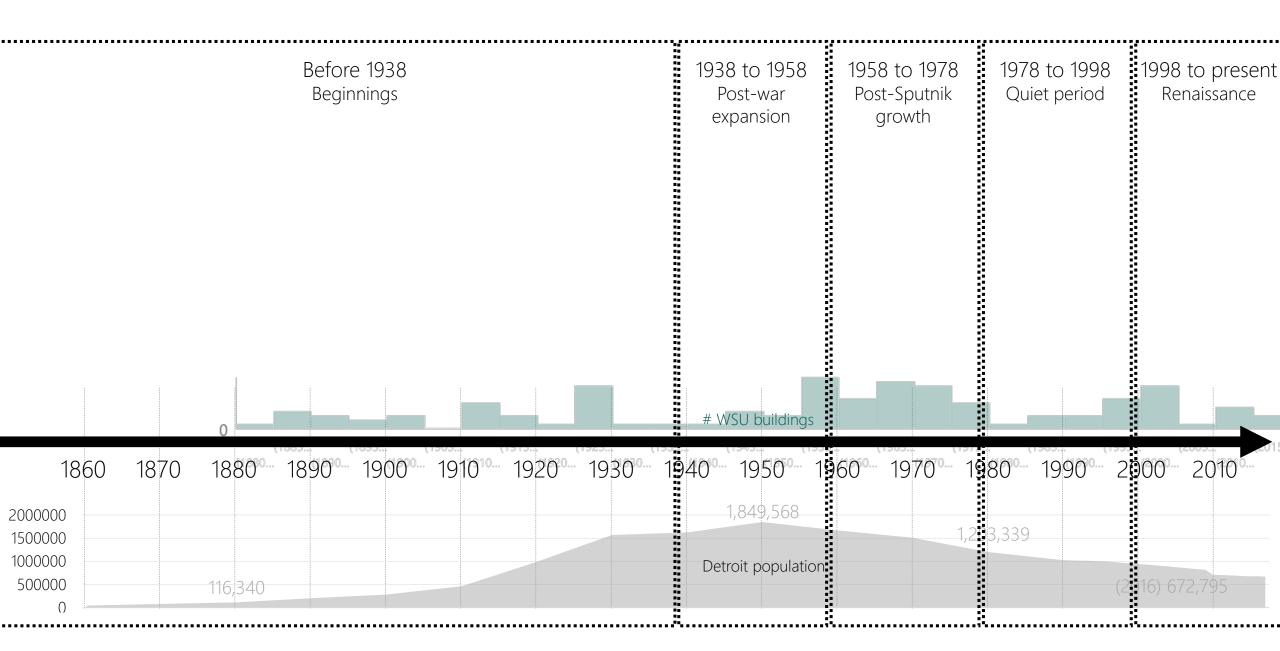

narios                 |     |     |     |     |                             |     | *                           |      |                          |                            |     |     |
| Synthesis                 |     |     |     |     |                             |     |                             |      |                          |                            |     |     |
|                           |     |     |     |     |                             |     |                             |      |                          |                            |     |     |
|                           |     |     |     |     | public<br>kickoff<br>(12/5) |     | public<br>session<br>(2/19) | sess | olic<br>sion<br>n/April) | public<br>session<br>(May) |     |     |

## City/campus history





Space Analytics

#### Assignable square feet by space type



TOTAL: 4.25 million ASF

<sup>\*</sup>Excludes residential (FICM 900 – 1,017,000 ASF), parking (FICM 700 – 2,640,000 ASF), and unclassified space Special use facilities consist of animal quarters, athletics, demonstration space, greenhouse, media production General use facilities consist of assembly, day care, exhibition, food service, lounge, meeting room, merchandising, recreation



CoMap Survey



## CoMap Survey Respondents

791 respondents



### CoMap Survey Results

10,200 icons placed

















Next Steps